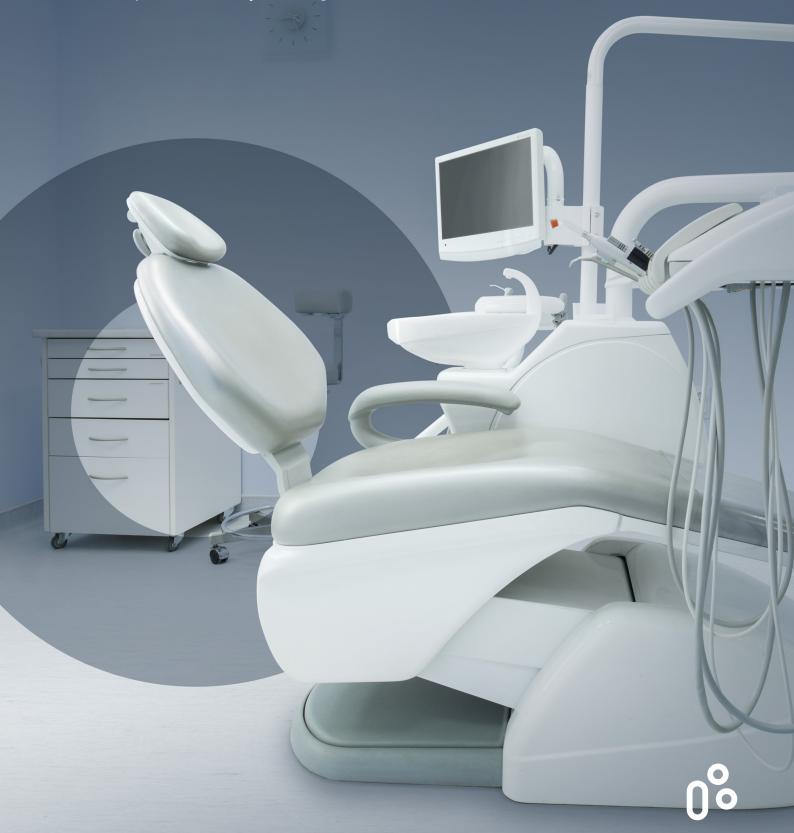

# Complete Solution for Dental Devices

The dental chair is a piece of medical equipment used for oral surgery, disease examination, and treatment. Ergonomic and adjustable dental chairs are essential to meet the rising demand for care. Actuators are the core technology of this electrical product, which can make the patient feel comfortable when they are lying on this chair. It's also for the dentist to be able to perform proper treatment. The mobility of the dental chair involves several elements - height, inclination, and position of headrest - and requires the operation of different electric actuators that must operate fluidly, quietly, and synchronized.