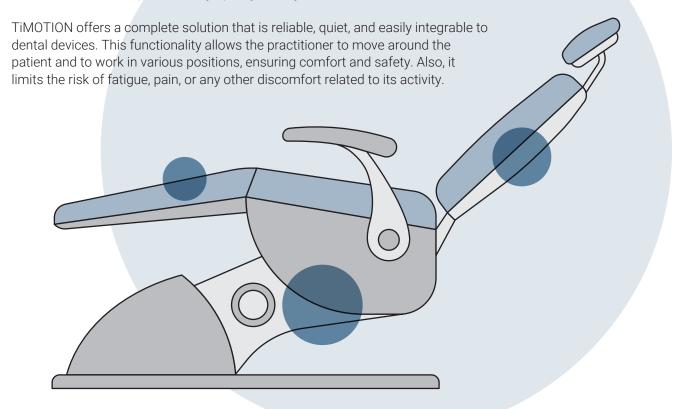

# ACTUATION SYSTEMS FOR DENTAL DEVICES

TiMOTION offers a complete solution that is reliable, quiet, and easy to integrate into dental devices.

# Complete Solution for Dental Devices

The dental chair is a piece of medical equipment used for oral surgery, disease examination, and treatment. Ergonomic and adjustable dental chairs are essential to meet the rising demand for care. Actuators are the core technology of this electrical product, which can make the patient feel comfortable when they are lying on this chair. It's also for the dentist to be able to perform proper treatment. The mobility of the dental chair involves several elements - height, inclination, and position of headrest - and requires the operation of different electric actuators that must operate fluidly, quietly, and synchronized.